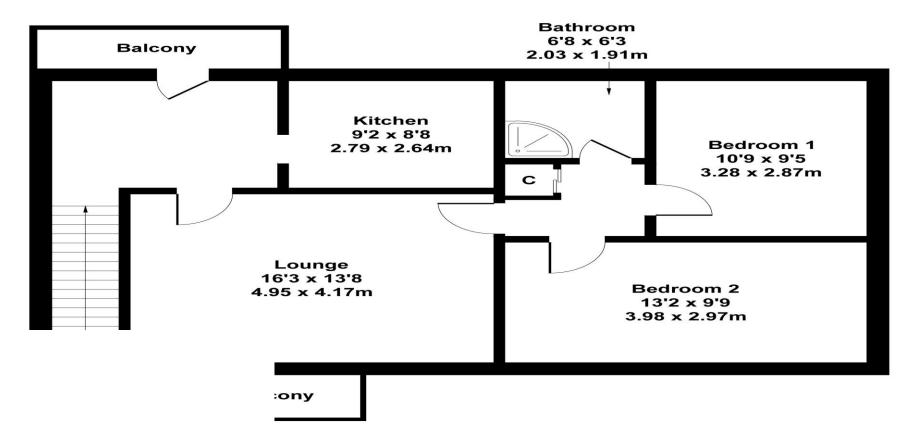

## 24 Sanderstead Court

Approximate Gross Internal Area 849 sq ft - 79 sq m

For Illustrative Purposes Only.

The Agents has not had sight of the title documents and therefore the buyer is advised to obtain verification of the tenure from their solicitor or surveyor. All measurements are approximate. The fixtures, Fittings & Appliances have not been tested and therefore no guarantee can be given that they are in working order. Photographs are reproduced for general information and it cannot be inferred that any item shown is included in the sale. You are advised to contact the local authority for details of Council Tax, Business Rates etc. Every care has been taken with the preparation of these Sales Particulars but complete accuracy cannot be guaranteed. If there is any point which is of particular importance to you, we will be pleased to check the information for you. These particulars do not constitute a contract or part of a contract.