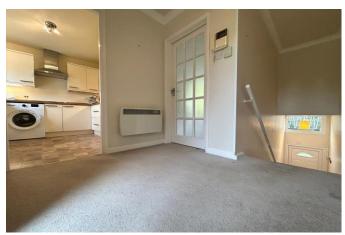

Monthly Rental Of £1,500

A well-presented two-bedroom, unfurnished top floor maisonette available immediately. Included is a modern fitted kitchen which includes white goods such as an integrated oven/hob, washing machine and fridge freezer. Fully tiled shower room. Another bonus to this property is the two double bedrooms which both come with fitted wardrobes. A spacious entrance hall with double doors to the front balcony. Following from the Hall leads you to a large lounge which also has double doors onto your back balcony. This property is double glazed and has electric heating throughout.