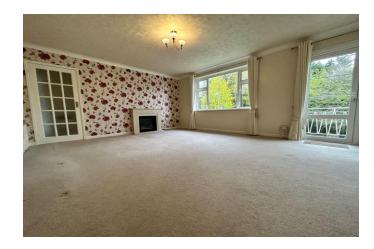

Monthly Rental Of £1,500

A well-presented two-bedroom, unfurnished top floor maisonette available immediately. Included is a modern fitted kitchen which includes white goods such as an integrated oven/hob, washing machine and fridge freezer. Fully tiled shower room. Another bonus to this property is the two double bedrooms which both come with fitted wardrobes. A spacious entrance hall with double doors to the front balcony. Following from the Hall leads you to a large lounge which also has double doors onto your back balcony. This property is double glazed and has electric heating throughout.