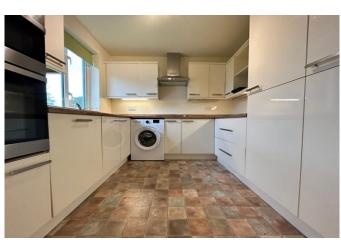

Monthly Rental Of £1,500

A well-presented two-bedroom, unfurnished top floor maisonette available immediately. Included is a modern fitted kitchen which includes white goods such as an integrated oven/hob, washing machine and fridge freezer. Fully tiled shower room. Another bonus to this property is the two double bedrooms which both come with fitted wardrobes. A spacious entrance hall with double doors to the front balcony. Following from the Hall leads you to a large lounge which also has double doors onto your back balcony. This property is double glazed and has electric heating throughout.